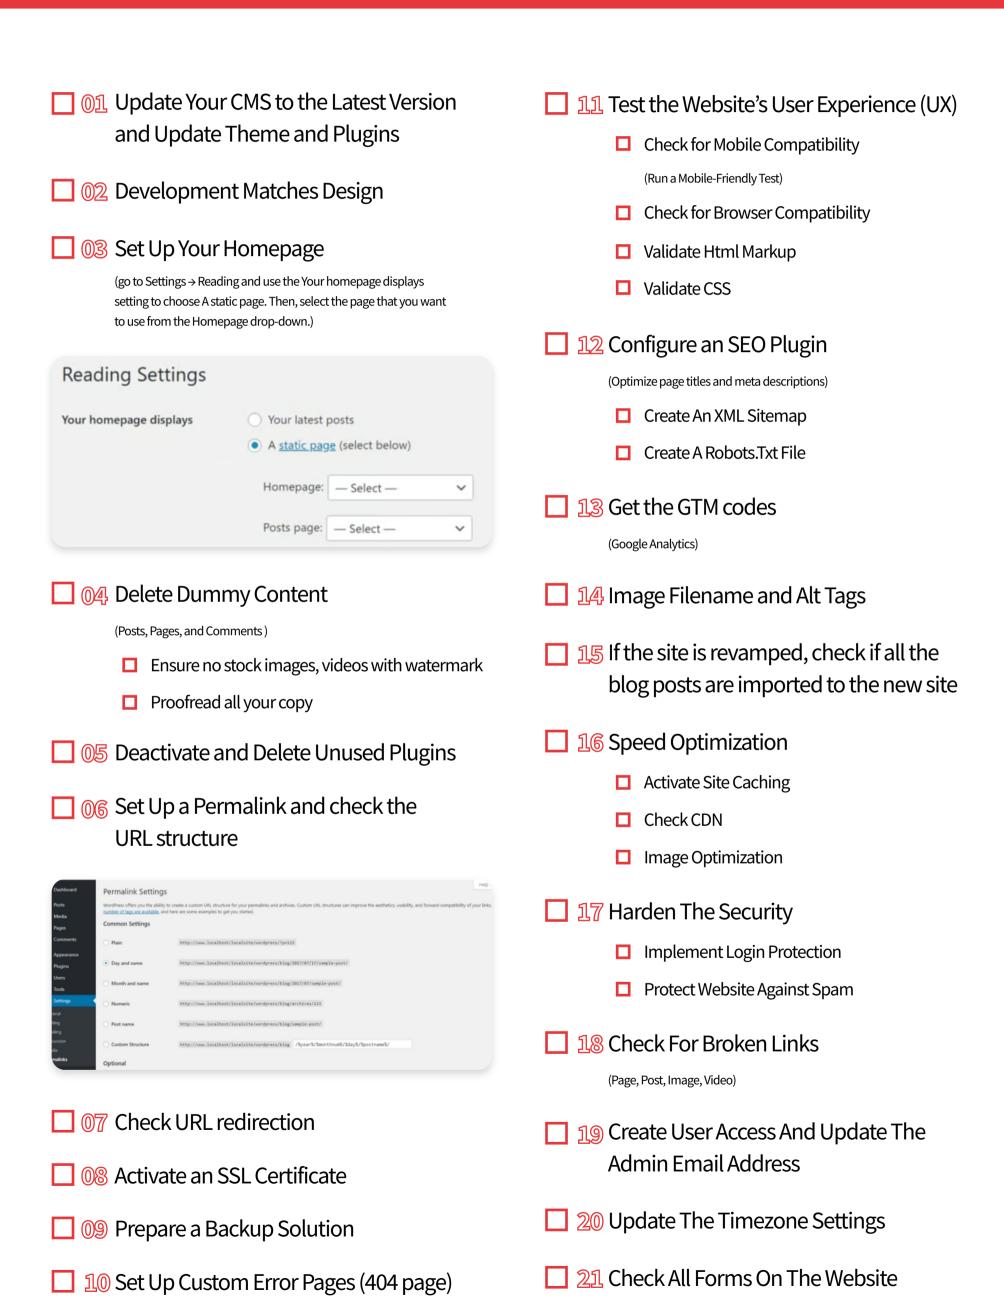

## WORDPRESS **PRE-LAUNCH**

(Confirm Form Messages And Redirects)

- 22 Configure Your Site's Favicon
- 23 Check Your Header And Footer

(Link Header Logo Back To Homepage)

- 24 Organize Your Blog's Categories
- 25 Check Downloadable Files
- 26 Ensure Third-Party Integrations Are Working Properly

(Media And Licensing)

- ☐ Test Social Sharing Functionality
- ☐ Try Out Site Feeds

- ☐ 27 Implement Accessibility Guidelines
- ☐ 28 Include Terms And Conditions
- 29 Include Copyright Note
- ☐ 30 Provide Privacy Policy
- 31 Implement Cookie Warning

## MOVE SITE TO NEW SERVER

- 01 Copy Site Data And Database
- 02 Prepare Database
- ☐ 03 Set Up Domain

- 🔲 0 Point Domain To New Directory
- 05 Check Site Display
- ☐ 06 Disable "Discourage Search Engines